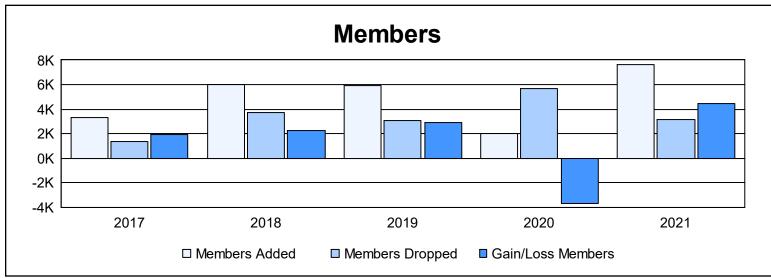

| Year      | New<br>Clubs | Dropped<br>Clubs | Gain/<br>Loss<br>Clubs | New<br>Members | Charter<br>Members | Reinstate<br>Members | Transfer<br>Members | Total<br>Member<br>Added | Total<br>Members<br>Dropped | Gain/<br>Loss<br>Members |
|-----------|--------------|------------------|------------------------|----------------|--------------------|----------------------|---------------------|--------------------------|-----------------------------|--------------------------|
| 2016-2017 | 38           | 0                | 38                     | 2,253          | 912                | 156                  | 21                  | 3,342                    | 1,381                       | 1,961                    |
| 2017-2018 | 48           | 22               | 26                     | 4,278          | 1,504              | 178                  | 36                  | 5,996                    | 3,711                       | 2,285                    |
| 2018-2019 | 43           | 21               | 22                     | 4,208          | 1,460              | 206                  | 34                  | 5,908                    | 3,035                       | 2,873                    |
| 2019-2020 | 16           | 28               | -12                    | 862            | 460                | 681                  | 47                  | 2,050                    | 5,709                       | -3,659                   |
| 2020-2021 | 271          | 20               | 251                    | 2,274          | 5,199              | 89                   | 27                  | 7,589                    | 3,175                       | 4,414                    |
| Average   | 83           | 18               | 65                     | 2,775          | 1,907              | 262                  | 33                  | 4,977                    | 3,402                       | 1,575                    |